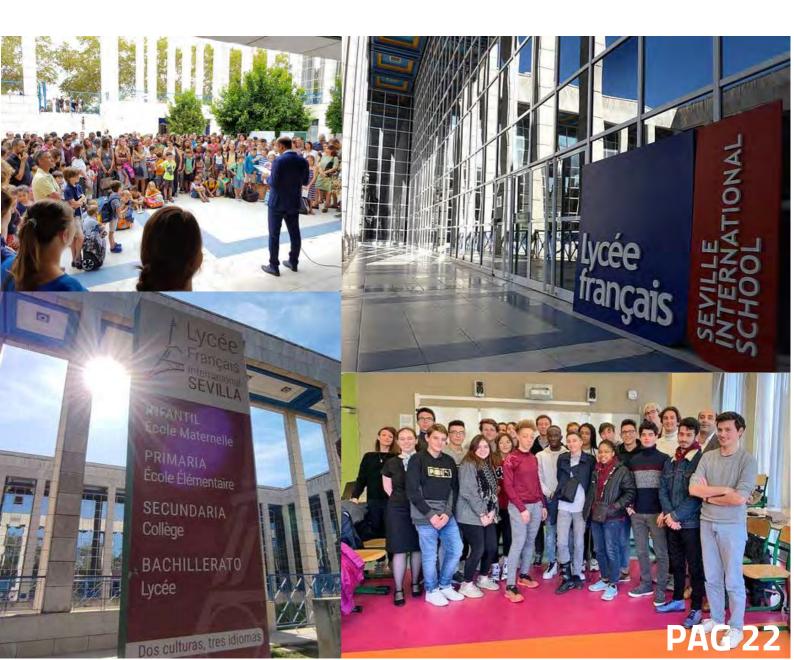

# **ACADEMIC 4: LYCÉE FRANCAIS INTERNATIONAL**

- French International High School. The educational system of the Liceo Francés Internacional in Seville allows our students to take advantage of the best of the French and Spanish education systems. Each stage of our education system is approved by both the French Ministry of National Education and the Spanish Ministry of Education, Culture and Sport, which allows the mobility of our students between both educational systems.
- In this way, our students will obtain the double degree at the end of their studies: Baccalauréat and Bachillerato. As for access to the University, the Baccalauréat is internationally recognized, enabling our students to enjoy privileged access to selective careers.