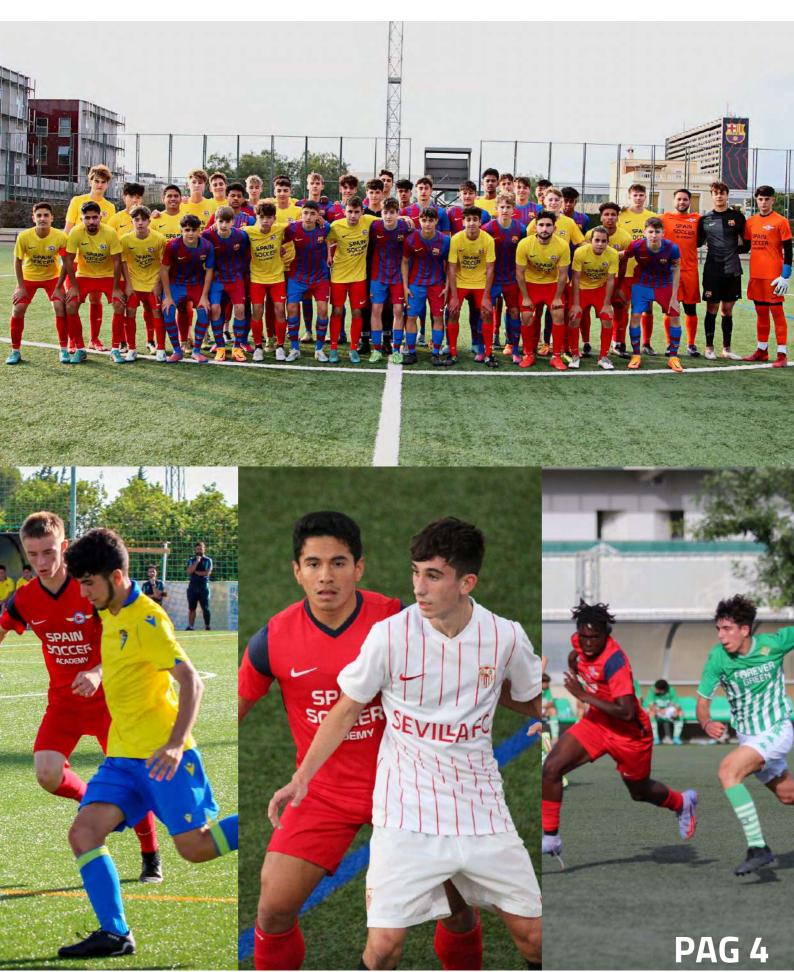

# + 30 GAMES VS SPANISH TEAMS

Weekly our SSA training method works on improving the technical, tactical, physical and mental aspects of each player and like a team. To assess learning improvements at an individual and collective level, SSA organizes a match every week with the best clubs in Seville where the level of competitiveness helps our boys to give their best. Some of the clubs that collaborate with us are:

# + 30 GAMES VS SPANISH TEAMS