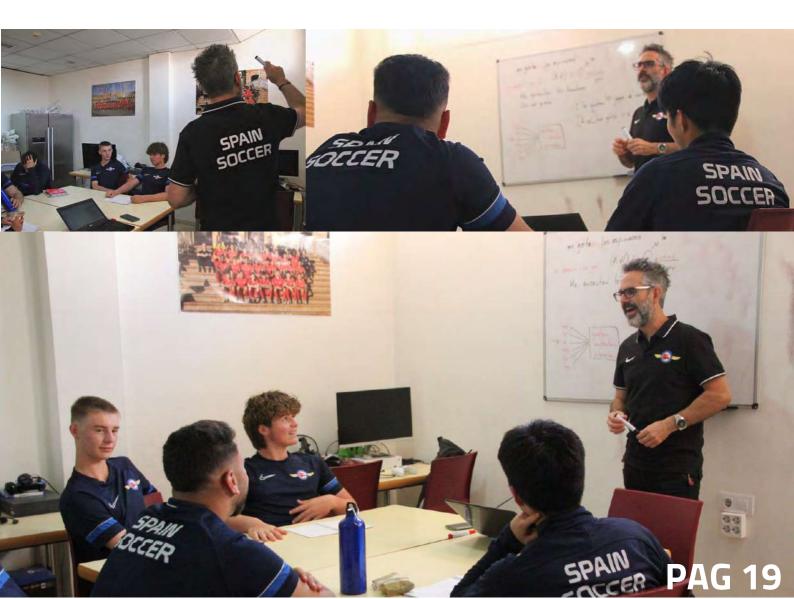

# **ACADEMIC 1: SPANISH LESSON**

- Spanish Language Course
- An ideal program to master the Spanish language. A fun and practical way to learn Spanish fast adapted to our soccer players.
- Spanish Course taught by professors from the University of Seville.
- Classes from Monday to Friday (8 hours / week).
- Small groups receive classes in the multimedia classroom of our residence.
- Preparation for official DELE exam (Instituto Cervantes). The official exams certify the linguistic knowledge and are recognized all over the world. Levels A1 and A2 (basic or initiation stage); the second contains levels B1 and B2 (intermediate stage or independent use of the language). This structure is adjusted to the six levels of progression in language learning established by the Council of Europe.

# **ACADEMIC 6 : SPANISH HIGH SCHOOL**

- 1. Immersion in the Spanish school. Our Public Educational Centers (10 min. walking from our residence) are characterized by its great ability to adapt to the needs of each student.
- 2.Our players can enroll in 3° ESO (Grade 9 USA), 4° ESO (Grade 10 USA), 1° Bachillerato (Grade 11 USA) or 2° Bachillerato (Grade 12 USA).
- 3. Classes are taught in Spanish, however, our players who do not speak Spanish receive help from their teachers and classmates. Some subjects are running in english and most of the teachers speak fluent english.
- 4. In the afternoons from Monday to Thursday in our residence our players receive help from our teachers with Spanish and homework.