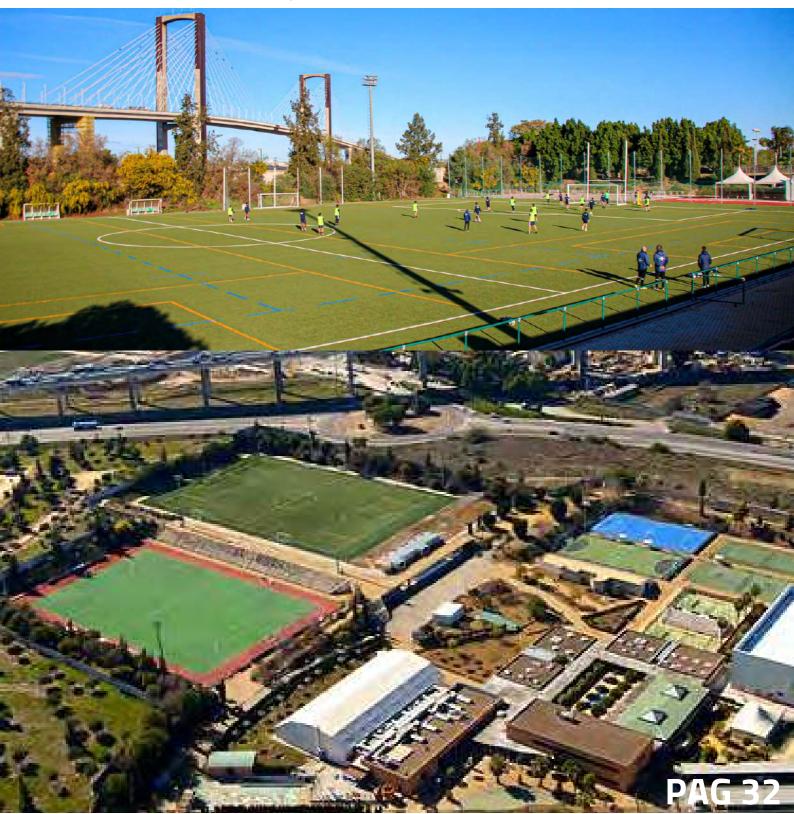

# **SPAIN SOCCER ACADEMY FACILITIES**

SADUS "Los Bermejales" Sport Center, is a Top Sport Center of the University of Seville. They are located in the center of Seville at Heliópolis district, one of the best areas of the city, 5 minutes from the historic center, only 15 minutes walking from our residence.

Our Facilities are the best in Spain.