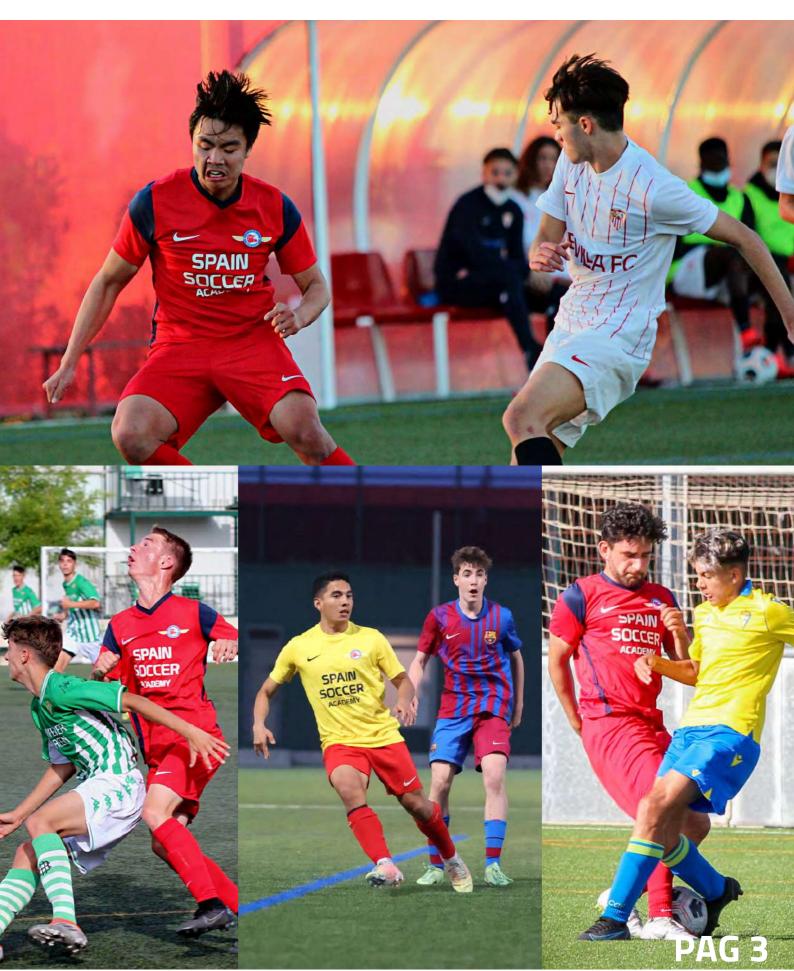

# + 30 GAMES VS SPANISH TEAMS

Weekly our SSA training method works on improving the technical, tactical, physical and mental aspects of each player and like a team. To assess learning improvements at an individual and collective level, SSA organizes a match every week with the best clubs in Seville where the level of competitiveness helps our boys to give their best. Some of the clubs that collaborate with us are:

# + 30 GAMES VS SPANISH TEAMS