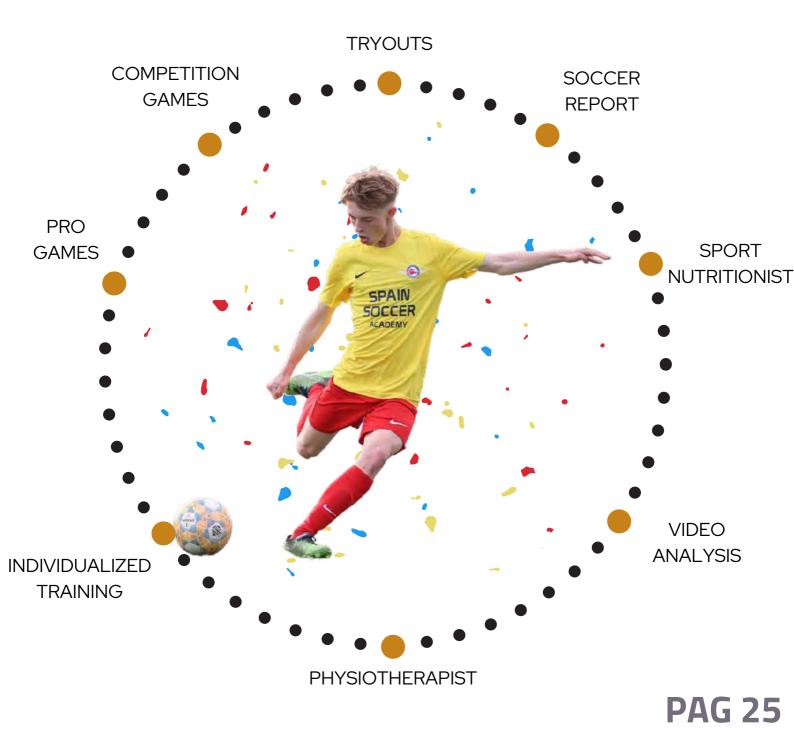

# TRAINING METHODOLOGY

The SSA Method is a training plan of actions aimed at sports, human growth and self-knowledge of football players, which begins when an athlete with sports talent, personality and a character of his own arrives.

The 3 fundamental parts of our method are:

• **Train for Life**: it is based on the training of emotional intelligence (selfknowledge, self-control, self-motivation, social skills, leadership, courage ...) that will be transferred to training, competition and life situations.

Education and Attention to the Footballer: The objective is that the soccer player be supported by professionals: mentors, professors, psychologists, nutritionists, physiotherapists, coaches, teammates.

And at the same time that he plays football is formed in academic studies or in the learning of a new language like Spanish, investing time in his educational training.

 $\star \star \star \star$ Spain Soccer Academy is a Professional Soccer Academy, and I refer to Professional because it firstly has a body of coaches who have passed through professional Spanish soccer, since they are all former professional players and have also developed as professional coaches, this without a doubt. some is something totally incredible and indescribable, sharing day to day with them, learning from them, sharing their experiences and enjoying how excellent they are as human beings, and if we add to that the entire weekly schedule, where we train at the academy , we train with clubs, we compete in clubs on weekends, we have the opportunity to play against professional teams such as Sevilla FC, Real Betis Balompié and Cadiz FC to mention just a few, we have guaranteed transportation, guaranteed lodging, insurance guaranteed doctor, schools to study, it is the greatest opportunity that any boy who likes soccer can have, so I think that only 5 stars would not be enough to qualify it, we should give them 20, and all this is based on my personal experience, so I invite you to enjoy it too.