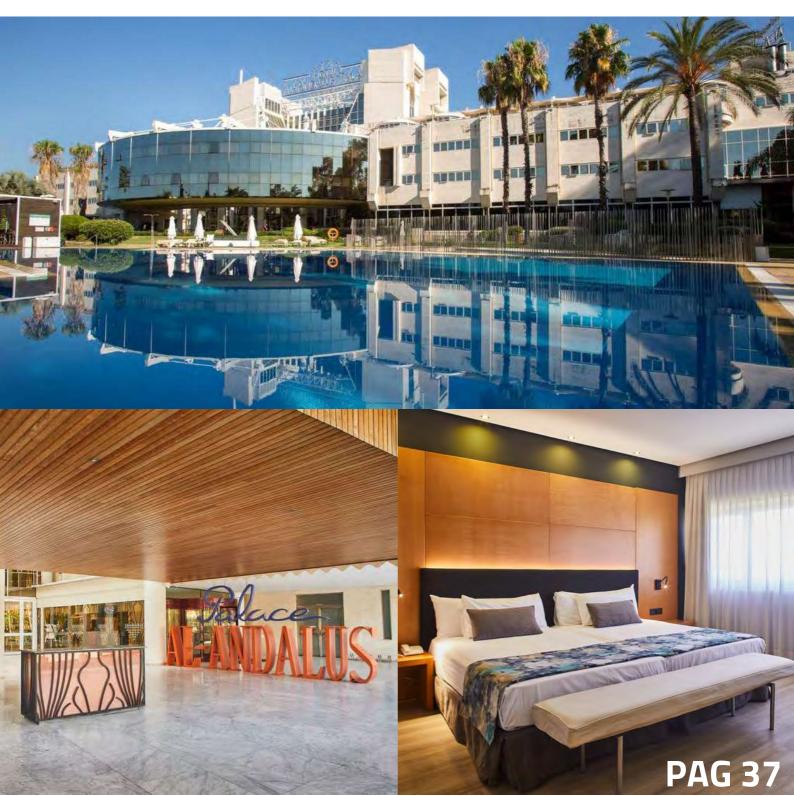

### HOTEL SILKEN AL-ANDALUS \*\*\*\* ACCOMMODATION FOR FAMILIES

Ideal for player families. Next to Real Betis Stadium. It's 8 minutes walking from our SSA facilities. If you wish, when you visit your son throughout the season you could stay at our hotel, where you will enjoy a special price by making the reservation through the SSA office.