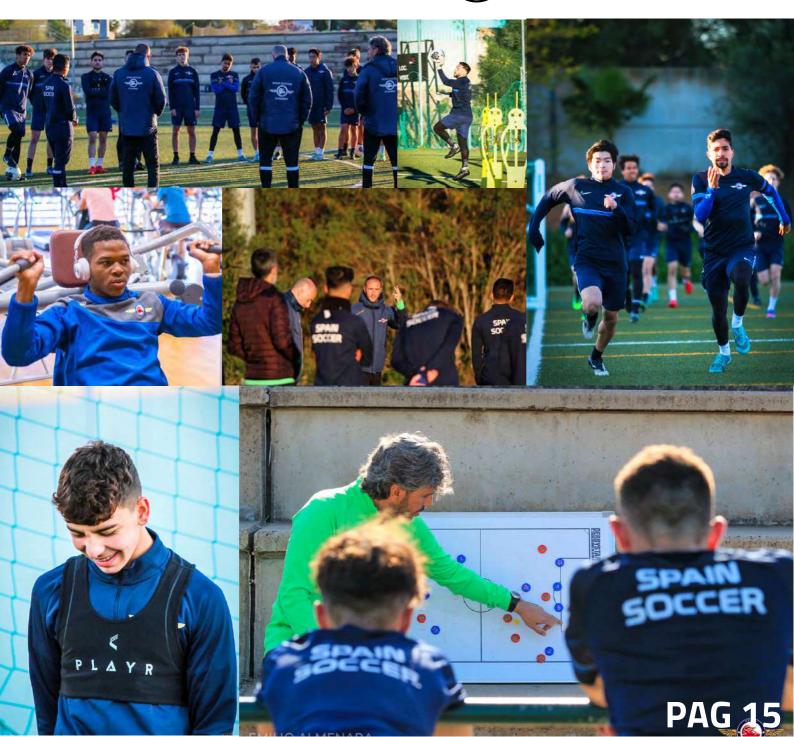

# SSA TRAINING PROGRAM

Our SSA method is based on our personal experience as Players, Directors and Coaches that we have been in clubs such as Real Betis or Sevilla FC or Spain National Football Team, considered one of the best Football Academies in LA LIGA.

5 Training Sessions/Week led by Spain Soccer Academy PRO coaches.

Professional training in small groups. Depending on the player's position to enhance tactical, technical, mental and physical development.

# **VIDEO SESSIONS**

Our High Performance Program is based on daily feedback from our coaches to the players, both in the training pitch during the proposed exercises and in the video room where the matches are studied weekly to learn from successes and mistakes.

# **GYM SESSION**

----

PAG 18

-----

SSA players attend a gym session per week with our Physical Coach where the work done on the football pitch is complemented. Our players have a University Card for the daily use of the Gym from Monday to Saturday, with a Personalized Program if the coaches consider it appropriate.