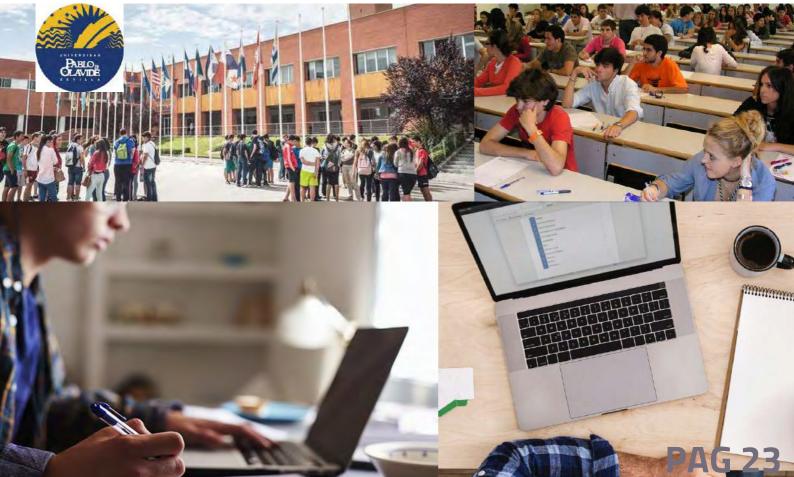

# ACADEMIC 5 : UNIVERSITY PABLO OLAVIDE -USA ONLINE HIGH SCHOOL

- PABLO DE OLAVIDE UNIVERSITY
- 1. Dates: September December / January to May.
- 2. Areas of study: anthropology, art, business, economics, biology, chemistry, communication, history, political science, literature, psychology, Spanish culture and Spanish language.
- 3. Academic Credits: 6 ECTS / 3 US per course (up to a maximum of 30 ECTS / 15 US)
- 4. Hours: Monday to Thursday from 09:00 AM to 18:50 PM (the schedule will be subject to the choice of courses)
- 5. Average grade to participate in the program: 2.90 (on a scale of 4.0)
- We also offer the possibility to study **Online High School USA**, through this option, the player has the flexibility to study at any time, with the support of a mentor, obtaining the High School USA that allows him to enter any US university. The program is approved by the NCAA