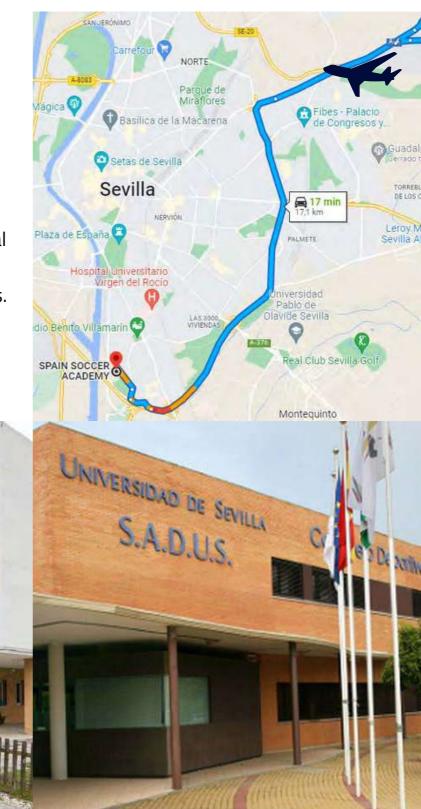

## LOCATION: FACILITIES IN THE CITY CENTER OF SEVILLE

- SSA FACILITIES: CDU Los Bermejales. Our private transfer take the players to the practices in 5 minutes.
- RESIDENCE:
- a) Residence, next to Real Betis Stadium.

It's 5 minutes from our facilities.

b) Hotel Silken Al Andalus \*\*\*\*, next to Real Betis Stadium.

It's 8 minutes walking from our facilities.

Albergue Inturjoven Se

PAG 36