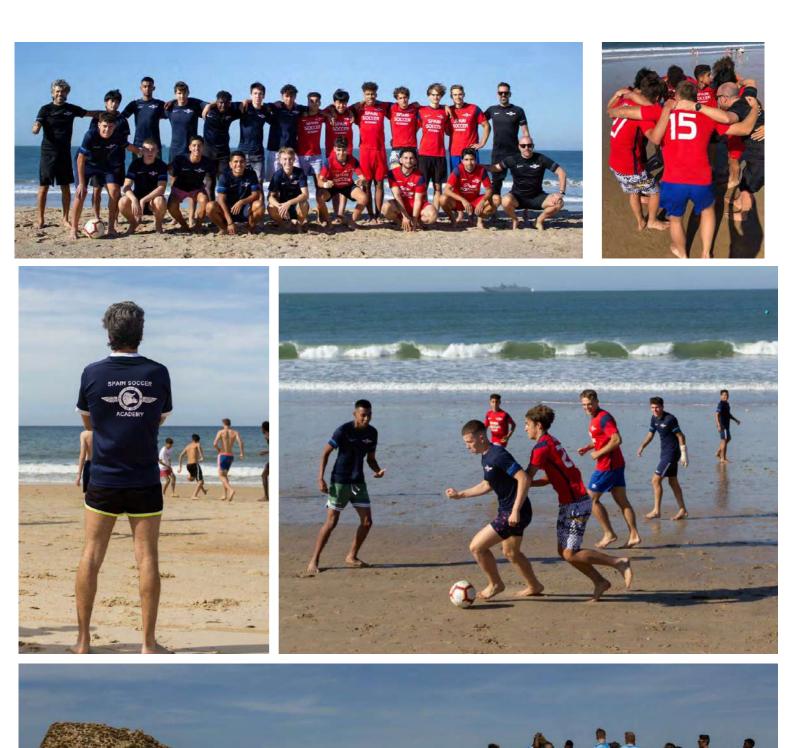

#### **FULL-DAY EXCURSION TO BEACH**

Our excursion to the beach at the beginning of the season is one of the most fun days of the season, and it helps us to team up and for the players to get to know each other.