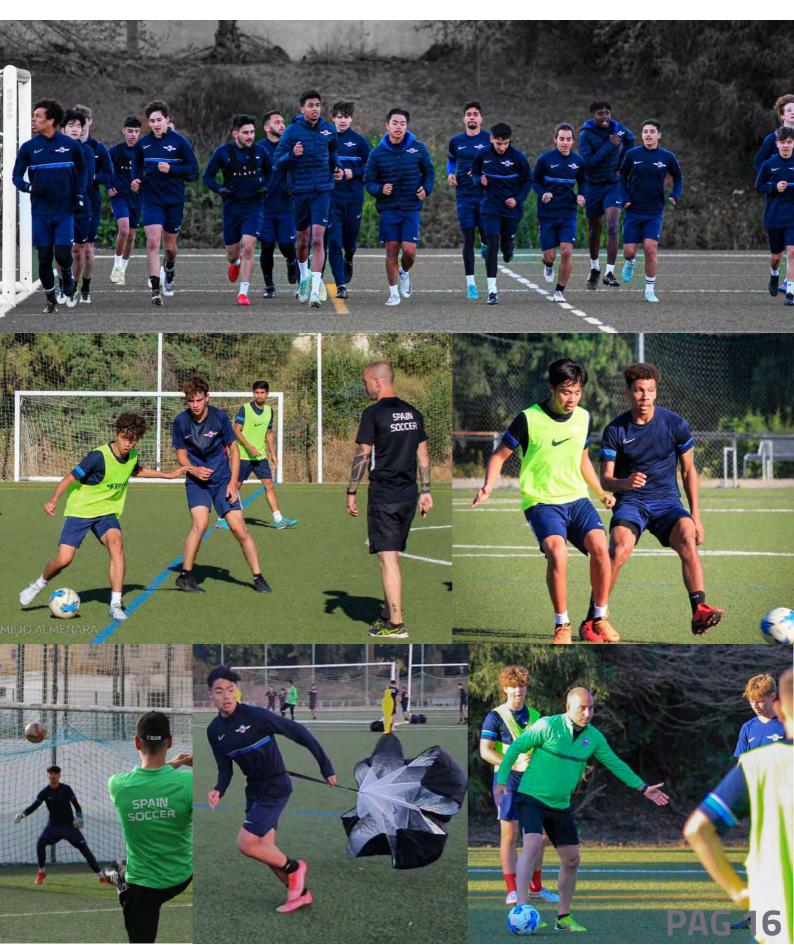

# **VIDEO SESSIONS**

Our High Performance Program is based on daily feedback from our coaches to the players, both in the training pitch during the proposed exercises and in the video room where the matches are studied weekly to learn from successes and mistakes.