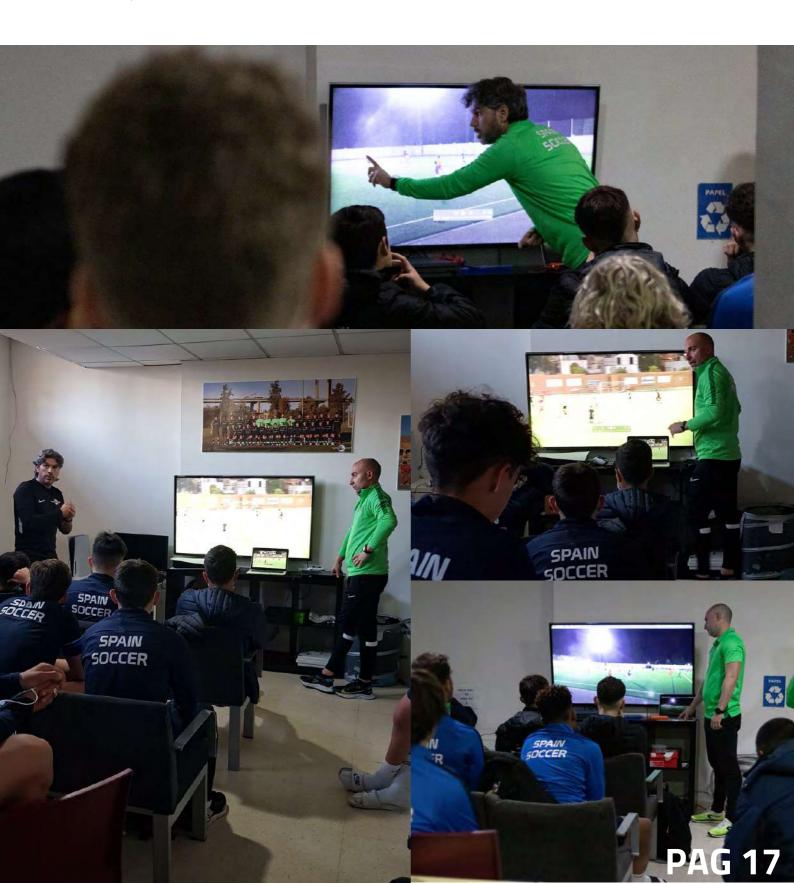

# **GYM SESSION**

----

PAG 18

-----

SSA players attend a gym session per week with our Physical Coach where the work done on the football pitch is complemented. Our players have a University Card for the daily use of the Gym from Monday to Saturday, with a Personalized Program if the coaches consider it appropriate.